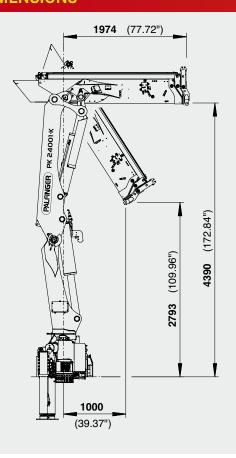

## **DIMENSIONS**

→ High value retention due to KTL coating

- Maximum utilisation of the working range due to HPSC
- → Higher payloads due to intelligent lightweight design
- → Shorter load cycle times due to **High Speed Extension**