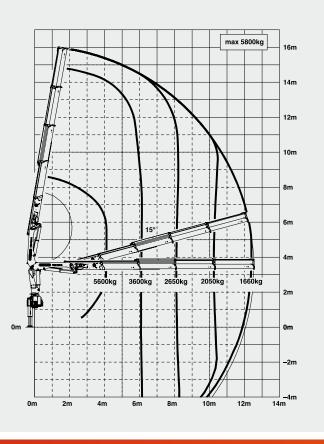

# ITS HOOK HEIGHT AT CLOSE RANGE IS AN IMPORTANT CHARACTERISTIC FOR EFFICIENT LOAD HANDLING

### TECHNICAL SPECIFICATIONS (EN 12999 HC1 HD4/B3)

| Max. lifting moment           | 24.1 mt/236.0 kNm | 174050 ft.lbs    |
|-------------------------------|-------------------|------------------|
| Max. lifting capacity         | 6100 kg/59.8 kN   | 13500 lbs        |
| Max. hydraulic outreach       | 12.5 m            | 41'0"            |
| Max. manual outreach          | 16.9 m            | 55' 5"           |
| Slewing angle                 | 400°              |                  |
| Slewing torque                | 2.8 mt/27.5 kNm   | 20260 ft.lbs     |
| Stabiliser spread (std./max.) | 5.0 m/7.4 m       | 16' 5"/24' 3"    |
| Fitting space required (std.) | 0.91 m            | 2' 12"           |
| Width folded                  | 2.55 m            | 8' 4"            |
| Max. operating pressure       | 320 bar           | 4640 psi         |
| Recommended pump capacity     | from 50 l/min     | 13.2 US gal./min |
|                               | to 75 I/min       | 19.8 US gal./min |
| Dead weight (std.)            | 2451 kg           | 5400 lbs         |