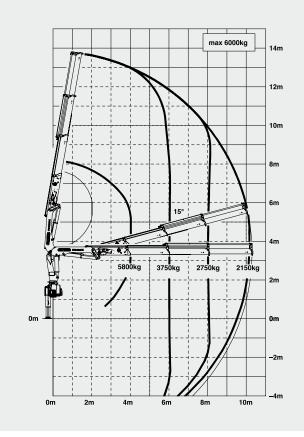

### TECHNICAL SPECIFICATIONS (EN 12999 HC1 HD4/B3)

| Max. lifting moment           | 24.1 mt/236.0 kNm | 174050 ft.lbs    |
|-------------------------------|-------------------|------------------|
| Max. lifting capacity         | 6100 kg/59.8 kN   | 13500 lbs        |
| Max. hydraulic outreach       | 12.5 m            | 41'0"            |
| Max. manual outreach          | 16.9 m            | 55' 5"           |
| Slewing angle                 | 400°              |                  |
| Slewing torque                | 2.8 mt/27.5 kNm   | 20260 ft.lbs     |
| Stabiliser spread (std./max.) | 5.0 m/7.4 m       | 16' 5"/24' 3"    |
| Fitting space required (std.) | 0.91 m            | 2' 12"           |
| Width folded                  | 2.55 m            | 8' 4"            |
| Max. operating pressure       | 320 bar           | 4640 psi         |
| Recommended pump capacity     | from 50 l/min     | 13.2 US gal./min |
|                               | to 75 I/min       | 19.8 US gal./min |
| Dead weight (std.)            | 2451 kg           | 5400 lbs         |