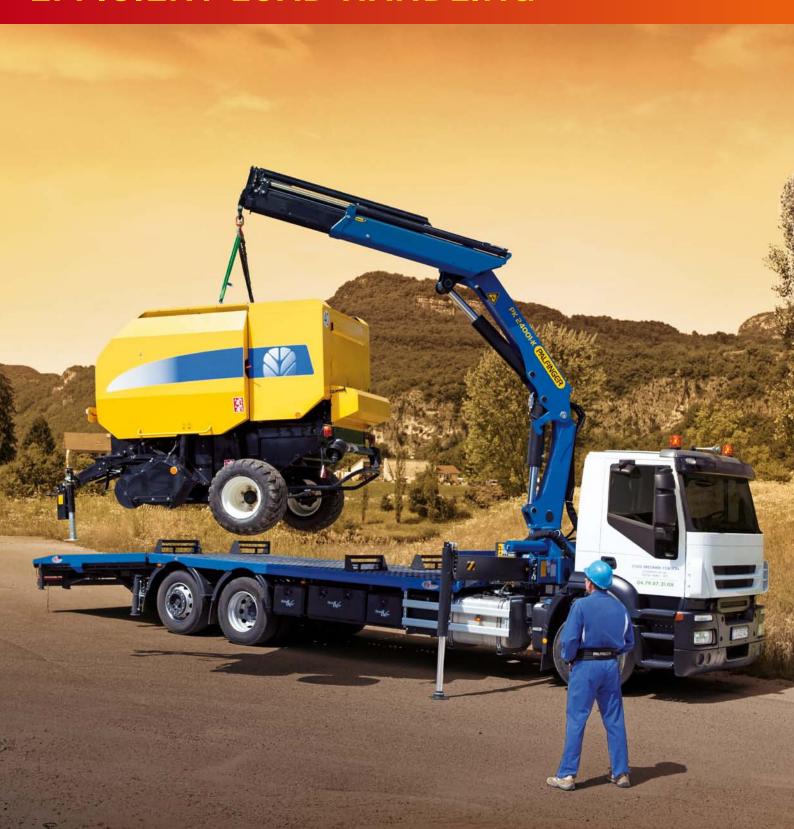

# ITS HOOK HEIGHT AT CLOSE RANGE IS AN IMPORTANT CHARACTERISTIC FOR EFFICIENT LOAD HANDLING