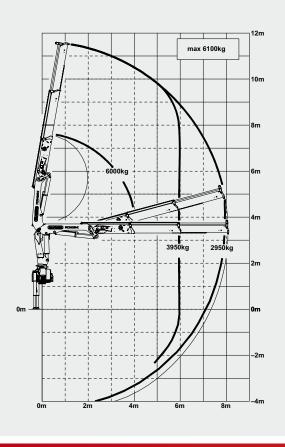

### TECHNICAL SPECIFICATIONS (EN 12999 HC1 HD4/B3)

| Max. lifting moment           | 24.1 mt/236.0 kNm | 174050 ft.lbs    |
|-------------------------------|-------------------|------------------|
| Max. lifting capacity         | 6100 kg/59.8 kN   | 13500 lbs        |
| Max. hydraulic outreach       | 12.5 m            | 41'0"            |
| Max. manual outreach          | 16.9 m            | 55' 5"           |
| Slewing angle                 | 400°              |                  |
| Slewing torque                | 2.8 mt/27.5 kNm   | 20260 ft.lbs     |
| Stabiliser spread (std./max.) | 5.0 m/7.4 m       | 16' 5"/24' 3"    |
| Fitting space required (std.) | 0.91 m            | 2' 12"           |
| Width folded                  | 2.55 m            | 8' 4"            |
| Max. operating pressure       | 320 bar           | 4640 psi         |
| Recommended pump capacity     | from 50 l/min     | 13.2 US gal./min |
|                               | to 75 I/min       | 19.8 US gal./min |
| Dead weight (std.)            | 2451 kg           | 5400 lbs         |