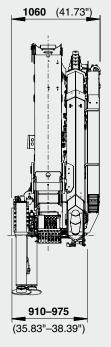

## **DIMENSIONS**

→ High value retention due to KTL coating

- Maximum utilisation of the working range due to HPSC
- → Higher payloads due to intelligent lightweight design
- → Shorter load cycle times due to **High Speed Extension**

### TECHNICAL SPECIFICATIONS (EN 12999 HC1 HD4/B3)

| Max. lifting moment           | 24.1 mt/236.0 kNm | 174050 ft.lbs    |
|-------------------------------|-------------------|------------------|
| Max. lifting capacity         | 6100 kg/59.8 kN   | 13500 lbs        |
| Max. hydraulic outreach       | 12.5 m            | 41'0"            |
| Max. manual outreach          | 16.9 m            | 55' 5"           |
| Slewing angle                 | 400°              |                  |
| Slewing torque                | 2.8 mt/27.5 kNm   | 20260 ft.lbs     |
| Stabiliser spread (std./max.) | 5.0 m/7.4 m       | 16' 5"/24' 3"    |
| Fitting space required (std.) | 0.91 m            | 2' 12"           |
| Width folded                  | 2.55 m            | 8' 4"            |
| Max. operating pressure       | 320 bar           | 4640 psi         |
| Recommended pump capacity     | from 50 l/min     | 13.2 US gal./min |
|                               | to 75 I/min       | 19.8 US gal./min |
| Dead weight (std.)            | 2451 kg           | 5400 lbs         |