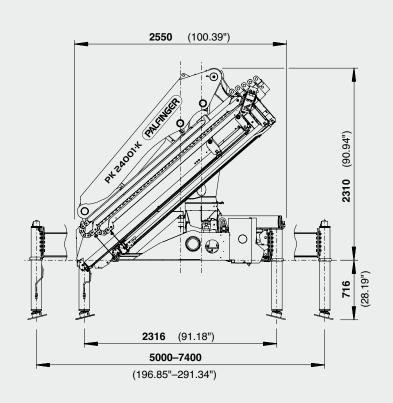

## **DIMENSIONS**

→ High value retention due to KTL coating

- Maximum utilisation of the working range due to HPSC
- → Higher payloads due to intelligent lightweight design
- → Shorter load cycle times due to **High Speed Extension**

### TECHNICAL SPECIFICATIONS (EN 12999 HC1 HD4/B3)

| Max. lifting moment           | 24.1 mt/236.0 kNm | 174050 ft.lbs    |
|-------------------------------|-------------------|------------------|
| Max. lifting capacity         | 6100 kg/59.8 kN   | 13500 lbs        |
| Max. hydraulic outreach       | 12.5 m            | 41'0"            |
| Max. manual outreach          | 16.9 m            | 55' 5"           |
| Slewing angle                 | 400°              |                  |
| Slewing torque                | 2.8 mt/27.5 kNm   | 20260 ft.lbs     |
| Stabiliser spread (std./max.) | 5.0 m/7.4 m       | 16' 5"/24' 3"    |
| Fitting space required (std.) | 0.91 m            | 2' 12"           |
| Width folded                  | 2.55 m            | 8' 4"            |
| Max. operating pressure       | 320 bar           | 4640 psi         |
| Recommended pump capacity     | from 50 l/min     | 13.2 US gal./min |
|                               | to 75 I/min       | 19.8 US gal./min |
| Dead weight (std.)            | 2451 kg           | 5400 lbs         |