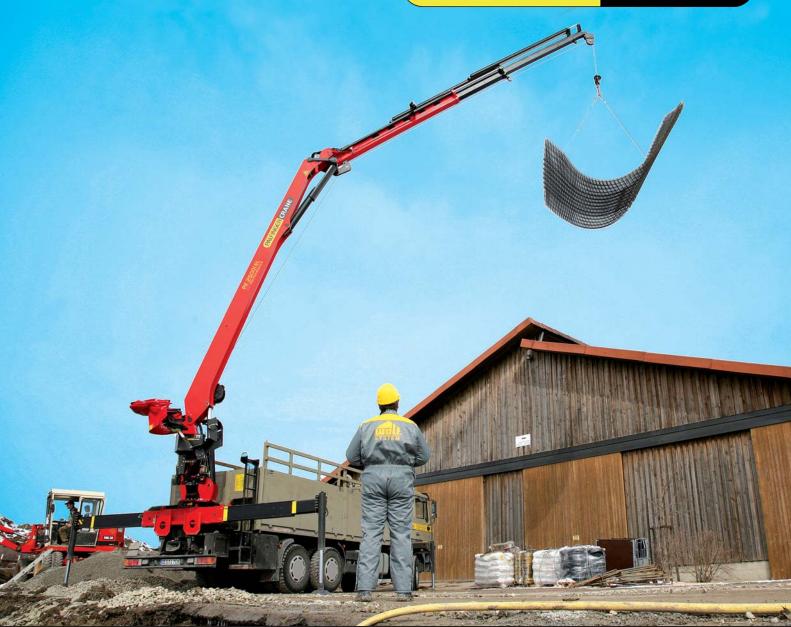

## EFFICIENT BUILDING CRANE

The PK 25001 EL *Performance* has been specially designed to overcome the challenges faced in the roofing and tiling business. For these businesses, this crane simply fits the bill exactly. It has not only a great outreach, but also a tremendous working speed – thus making it the ideal building crane.