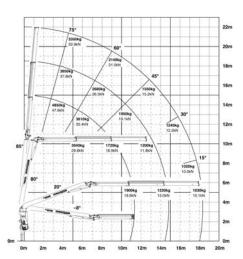

## **GREAT OUTREACH**

### PK 25001 EL Performance A

#### PK 25001 EL Performance C

| PK 25001 EL Performance                   |                   |               |  |  |  |  |
|-------------------------------------------|-------------------|---------------|--|--|--|--|
| Technical Specifications (EN 12999 H1-B3) |                   |               |  |  |  |  |
| Max. lifting moment                       | 23.4 mt/230.0 kNm | 169580 ft.lbs |  |  |  |  |
| Max. lifting capacity                     | 4850 kg/47,6 kN   | 10690 lbs     |  |  |  |  |
| Max. hydraulic outreach                   | 25.5 m            | 83′ 8″        |  |  |  |  |
| Max. mechanical outreach                  | 32.5 m            | 106' 8"       |  |  |  |  |
| Slewing angle                             | endlos            | endless       |  |  |  |  |