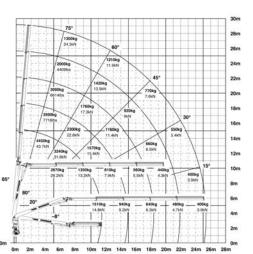

## **GREAT OUTREACH**

#### PK 25001 EL Performance C

| PK 25001 EL Performance                   |                   |               |  |  |  |  |
|-------------------------------------------|-------------------|---------------|--|--|--|--|
| Technical Specifications (EN 12999 H1-B3) |                   |               |  |  |  |  |
| Max. lifting moment                       | 23.4 mt/230.0 kNm | 169580 ft.lbs |  |  |  |  |
| Max. lifting capacity                     | 4850 kg/47,6 kN   | 10690 lbs     |  |  |  |  |
| Max. hydraulic outreach                   | 25.5 m            | 83′ 8″        |  |  |  |  |
| Max. mechanical outreach                  | 32.5 m            | 106' 8"       |  |  |  |  |
| Slewing angle                             | endlos            | endless       |  |  |  |  |