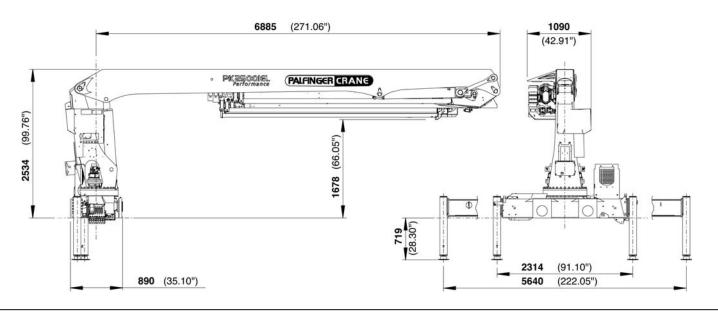

### PK 25001 EL Performance A

#### PK 25001 EL Performance C

| PK 25001 EL Performance                   |                   |               |  |  |  |  |
|-------------------------------------------|-------------------|---------------|--|--|--|--|
| Technical Specifications (EN 12999 H1-B3) |                   |               |  |  |  |  |
| Max. lifting moment                       | 23.4 mt/230.0 kNm | 169580 ft.lbs |  |  |  |  |
| Max. lifting capacity                     | 4850 kg/47,6 kN   | 10690 lbs     |  |  |  |  |
| Max. hydraulic outreach                   | 25.5 m            | 83′ 8″        |  |  |  |  |
| Max. mechanical outreach                  | 32.5 m            | 106' 8"       |  |  |  |  |
| Slewing angle                             | endlos            | endless       |  |  |  |  |