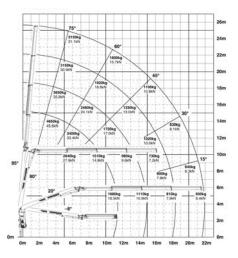

## **GREAT OUTREACH**

#### PK 25001 EL Performance C

| PK 25001 EL Performance                   |                   |               |  |  |  |  |
|-------------------------------------------|-------------------|---------------|--|--|--|--|
| Technical Specifications (EN 12999 H1-B3) |                   |               |  |  |  |  |
| Max. lifting moment                       | 23.4 mt/230.0 kNm | 169580 ft.lbs |  |  |  |  |
| Max. lifting capacity                     | 4850 kg/47,6 kN   | 10690 lbs     |  |  |  |  |
| Max. hydraulic outreach                   | 25.5 m            | 83′ 8″        |  |  |  |  |
| Max. mechanical outreach                  | 32.5 m            | 106' 8"       |  |  |  |  |
| Slewing angle                             | endlos            | endless       |  |  |  |  |