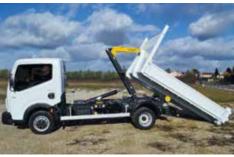

### **INCREASED PAYLOAD**

The CiTy is the lightest on the market (more resistant steel design) Maximum weight optimization of the mounting parts (eg. mainvalve support)

**REDUCED MAINTENANCE** 

Maintenance without lubrication. The CiTy is assembled with self lubricating bushes, resistant even under heavy loads.

**EASY AND EFFICIENT MOUNTING** 

The screwed mounting of the brackets and accessories- all treated against corrosion - increases the lifetime of the CiTy and allows quick replacement of the accessories.