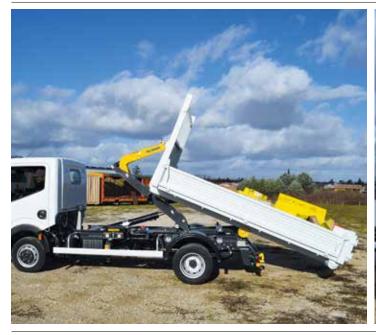

MORE PAYLOAD — LESS MAINTENANCE.
THE CITY IS THE BEST HOOKLOADER FOR
TRUCKS UP TO 5.5 T GVW.