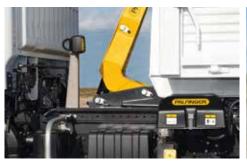

### **INCREASED PAYLOAD**

The CiTy is the lightest on the market (more resistant steel design) Maximum weight optimization of the mounting parts (eg. mainvalve support)

**REDUCED MAINTENANCE** 

Maintenance without lubrication. The CiTy is assembled with self lubricating bushes, resistant even under heavy loads.

### ▶ Increased payload

- Ergonomic and intuitive cab controls
- Bushes without lubrication
- **↗** Ex-works final coated
- ▶ Efficient mounting