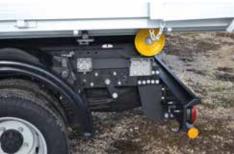

### **INCREASED PAYLOAD**

The CiTy is the lightest on the market (more resistant steel design) Maximum weight optimization of the mounting parts (eg. mainvalve support)

**REDUCED MAINTENANCE** 

Maintenance without lubrication. The CiTy is assembled with self lubricating bushes, resistant even under heavy loads.

**EASY AND EFFICIENT MOUNTING** 

The screwed mounting of the brackets and accessories- all treated against corrosion - increases the lifetime of the CiTy and allows quick replacement of the accessories.