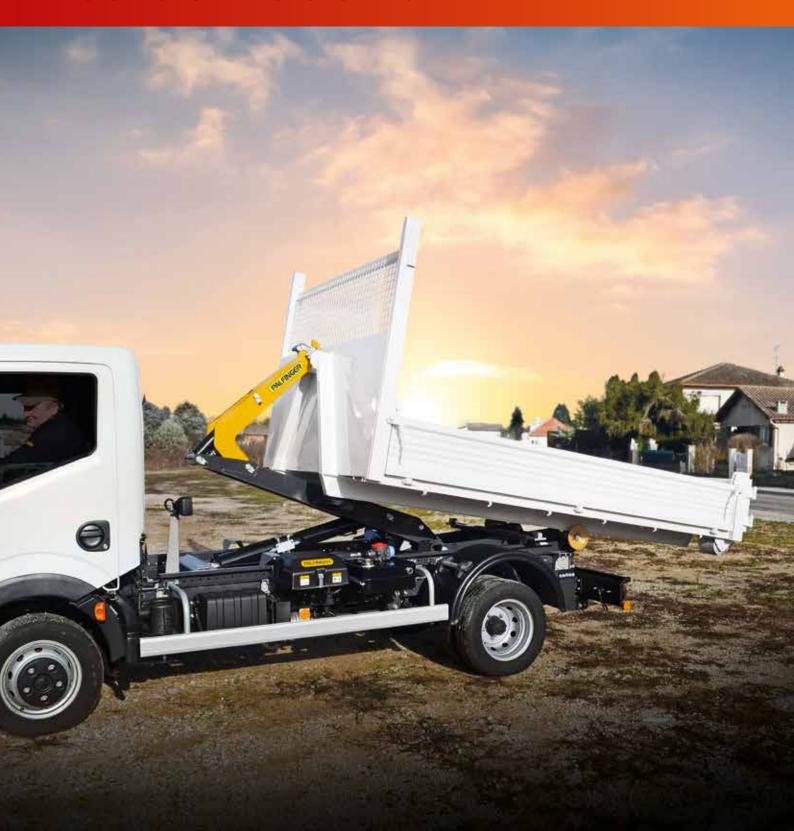

**EASY TO USE** 

The ergonomic and intuitive cab controls are easy to handle. 2 additional functions: Diagnostic mode and emergency mode

LONGEVITY AND RELIABILITY

The CiTy is ex-works final coated: Grey unit, black cylinders, yellow rear pulleys and arm. Small mechanical parts are zinc nickel treated.

**EASY AND EFFICIENT MOUNTING** 

The screwed mounting of the brackets and accessories- all treated against corrosion - increases the lifetime of the CiTy and allows quick replacement of the accessories.