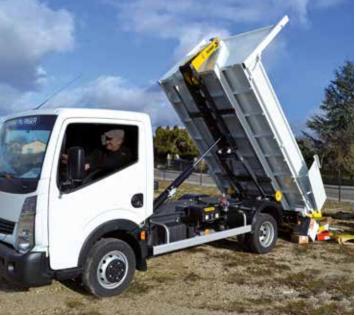

MORE PAYLOAD — LESS MAINTENANCE.
THE CITY IS THE BEST HOOKLOADER FOR
TRUCKS UP TO 5.5 T GVW.

### **INCREASED PAYLOAD**

The CiTy is the lightest on the market (more resistant steel design) Maximum weight optimization of the mounting parts (eg. mainvalve support)

**REDUCED MAINTENANCE** 

Maintenance without lubrication. The CiTy is assembled with self lubricating bushes, resistant even under heavy loads.

**EASY TO USE** 

The ergonomic and intuitive cab controls are easy to handle. 2 additional functions: Diagnostic mode and emergency mode

LONGEVITY AND RELIABILITY

The CiTy is ex-works final coated: Grey unit, black cylinders, yellow rear pulleys and arm. Small mechanical parts are zinc nickel treated.

**EASY AND EFFICIENT MOUNTING** 

The screwed mounting of the brackets and accessories- all treated against corrosion - increases the lifetime of the CiTy and allows quick replacement of the accessories.