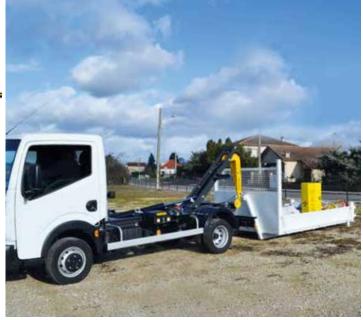

MORE PAYLOAD — LESS MAINTENANCE.
THE CITY IS THE BEST HOOKLOADER FOR
TRUCKS UP TO 5.5 T GVW.