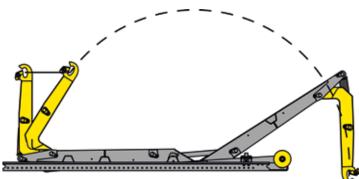

## **TECHNICAL SPECIFICATIONS**

| Standard         | NF - DIN - GUIMA                 |
|------------------|----------------------------------|
| Hook height      | 920/900                          |
| Transport height | 160                              |
| Lengths          | 2360 - 2510 - 2760 - 2910 - 3110 |
| Average weight   | 355kg                            |
| Tipping cylinder | Ø 100/50                         |
| Rear locking     | Hydraulic                        |
| Pressure         | 25 MPa                           |
| GVW              | 3.5t to 5.5t                     |